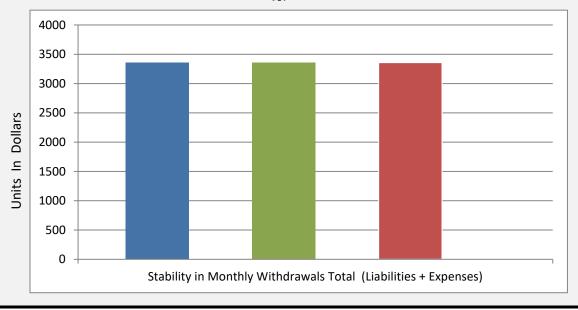

## WORKSHEET: CREATING A BUDGET THAT MAKES SENSE THROUGH THE USE OF THE BANK STATEMENTS

|   |                                           | INSTRUCTIONS: From your bank statements, categorize each expense in the appropriate spa |                |            |            |         |         |             |                    |
|---|-------------------------------------------|-----------------------------------------------------------------------------------------|----------------|------------|------------|---------|---------|-------------|--------------------|
|   | Spending Category                         |                                                                                         | Expense Amount |            |            |         |         |             | Total              |
|   | Begin'g Bal Sav Statmnts                  |                                                                                         |                |            |            |         |         | \$21,000.00 | \$0.00             |
|   | Sav'gs Dep'st (Non 1-T D/xfers)           |                                                                                         |                |            |            |         |         |             | \$0.00             |
| * | Sav'gs Dep'st (1-T D/cash)                |                                                                                         |                |            |            |         |         |             | \$0.00             |
| * | Wthdrwls frm Sav'gs Acct                  |                                                                                         |                |            |            |         |         |             | \$0.00             |
|   | Begin'g Bal Chk Statmnts                  | \$350.60                                                                                |                |            |            |         |         |             | \$350.60           |
|   | Gross Income (bef taxes)                  | \$1,610.00                                                                              | \$1,400.00     | \$1,610.00 | \$1,400.00 |         |         |             | \$6,020.00         |
|   | Net Income (after taxes)                  | \$1,300.00                                                                              | \$1,110.00     | \$1,300.00 | \$1,110.00 |         |         |             | \$4,820.00         |
|   | Other Income <sub>(Non 1-T D/xfers)</sub> |                                                                                         |                |            |            |         |         |             | \$0.00             |
| * | Other Income <sub>(1-T D/cash)</sub>      |                                                                                         |                |            |            |         |         |             | \$0.00             |
|   | Omer 0.25                                 | \$98.02                                                                                 | \$82.40        | \$78.10    | \$72.14    | \$44.67 | \$45.69 | \$76.18     | \$497.20           |
|   | Tithes                                    | \$161.00                                                                                | \$140.00       | \$161.00   | \$140.00   |         |         |             | \$602.00           |
|   | Offering                                  |                                                                                         |                |            |            |         |         |             | \$0.00             |
|   | Seed                                      | \$10.00                                                                                 | \$10.00        | \$10.00    | \$10.00    | \$10.00 |         |             | \$50.00            |
|   | Savings (ded'td from Net)                 | \$70.00                                                                                 |                | \$70.00    |            |         | \$30.00 | \$30.00     | \$200.00           |
|   | Rent                                      | \$750.00                                                                                |                |            |            |         |         |             | \$750.00           |
|   | Mortgage                                  |                                                                                         |                |            |            |         |         |             | \$0.00             |
|   | Liabilities:                              |                                                                                         |                |            |            |         |         |             |                    |
|   | Auto                                      | \$248.00                                                                                |                |            |            |         |         |             | \$248.00           |
|   | Student loan                              | \$110.00                                                                                |                |            |            |         |         |             | \$110.00           |
|   | Personal loan                             |                                                                                         |                |            |            |         |         |             | \$0.00             |
|   | Credit Cards                              | \$30.00                                                                                 | \$25.00        | \$30.00    |            |         |         |             | \$85.00            |
| * | Other                                     |                                                                                         |                |            |            |         |         |             | \$0.00             |
|   | Utilities:                                |                                                                                         |                |            |            |         |         |             |                    |
|   | Home Phone                                |                                                                                         |                |            |            |         |         |             | \$0.00             |
|   | Cable TV                                  | \$120.13                                                                                |                |            |            |         |         |             | \$120.13           |
|   | Gas / Heat                                |                                                                                         |                |            |            |         |         |             | \$0.00             |
|   | Electric                                  | \$125.00                                                                                |                |            |            |         |         |             | \$125.00           |
|   | Water & Sewer                             | \$23.00                                                                                 |                |            |            |         |         |             | \$23.00            |
| * | Internet                                  | \$35.00                                                                                 |                |            |            |         |         |             | \$35.00            |
| 4 | Other                                     |                                                                                         |                |            |            |         |         |             | \$0.00             |
|   | Mobile Device:                            | 4                                                                                       |                |            |            |         |         |             | 1                  |
| * | Cell Phone                                | \$60.00                                                                                 |                |            |            |         |         |             | \$60.00            |
|   | Other<br>Food:                            |                                                                                         |                |            |            |         |         |             | \$0.00             |
|   | Groceries / Persnl Itms                   | ¢200.00                                                                                 |                |            |            |         |         |             | ¢200.00            |
| * | Other                                     | \$300.00                                                                                |                |            |            |         |         |             | \$300.00<br>\$0.00 |
|   | Transportation:                           |                                                                                         |                |            |            |         |         |             | \$0.00             |
|   | Auto Insurance                            | \$65.00                                                                                 |                |            |            |         |         |             | \$65.00            |
|   | Gas                                       | \$62.00                                                                                 | \$68.00        |            |            |         |         |             | \$130.00           |
|   | Maintenance                               | \$82.00                                                                                 | 00.00          |            |            |         |         |             | \$130.00           |
|   | Public Transprt.                          | 755.42                                                                                  |                |            |            |         |         |             | \$0.00             |
| * | Other                                     |                                                                                         |                |            |            |         |         |             | \$0.00             |
|   | Medical / Health / Life                   |                                                                                         |                |            |            |         |         |             | \$5.00             |

## WORKSHEET: CREATING A BUDGET THAT MAKES SENSE THROUGH THE USE OF THE BANK STATEMENTS

|   | Spending Category    |          | 2021 11111 | xpense Amoi | 01 1112 27 11 | <br>Total  |
|---|----------------------|----------|------------|-------------|---------------|------------|
|   | Doctor's Visits      | \$48.00  |            |             |               | \$48.00    |
|   | Prescript/Medica     |          |            |             |               | \$0.00     |
|   | Life Insurances      | \$10.00  | \$40.00    |             |               | \$50.00    |
| * | Other                |          |            |             |               | \$0.00     |
|   | Child Care:          |          |            |             |               |            |
|   | Baby / Day Care      | \$220.00 |            |             |               | \$220.00   |
|   | Child Support        |          |            |             |               | \$0.00     |
|   | After School Prog.   |          |            |             |               | \$0.00     |
|   | School lunch         |          |            |             |               | \$0.00     |
|   | Children's Allowance |          |            |             |               | \$0.00     |
| * | Other                |          |            |             |               | \$0.00     |
|   | Clothing:            |          |            |             |               |            |
|   | Purchase             |          |            |             |               | \$0.00     |
|   | Dry cleaning         |          |            |             |               | \$0.00     |
|   | Laundry              |          |            |             |               | \$0.00     |
| * | Other                |          |            |             |               | \$0.00     |
|   | Bank Fees / Charges  |          |            |             |               |            |
| * | Overdraft Protection |          |            |             |               | \$0.00     |
| * | Overdraft Fees       |          |            |             |               | \$0.00     |
| * | Other                |          |            |             |               | \$0.00     |
|   | Daily Expenses       |          |            |             |               |            |
|   | Snacks               |          |            |             |               | \$0.00     |
|   | Eating Out           |          |            |             |               | \$0.00     |
|   | Cigarettes           |          |            |             |               | \$0.00     |
|   | Newspapers           |          |            |             |               | \$0.00     |
|   | Books/Magazines      |          |            |             |               | \$0.00     |
|   | Lottery tickets      |          |            |             |               | \$0.00     |
|   | Alcohol              |          |            |             |               | \$0.00     |
|   | Movies:              |          |            |             |               |            |
|   | Theatre              |          |            |             |               | \$0.00     |
|   | Netflix              |          |            |             |               | \$0.00     |
|   | Redbox               |          |            |             |               | \$0.00     |
|   | Entertainment        |          |            |             |               | \$0.00     |
|   | Hobbies / Pass-time  |          |            |             |               | \$0.00     |
|   | Animal Care          |          |            |             |               | \$0.00     |
| Ţ | Walk-around Money:   |          |            |             |               |            |
| * | ATM Withdrawals      | \$100.00 |            |             |               | \$100.00   |
| * | Cash from Grocer     |          |            |             |               | \$0.00     |
| ጥ | Other                |          |            |             |               | \$0.00     |
|   | Personal Care        |          |            |             |               | ,          |
|   | Hair                 |          |            |             |               | \$0.00     |
| * | Nails                |          |            |             |               | \$0.00     |
| ጥ | Other                |          |            |             |               | \$0.00     |
|   | Grand Total          |          |            |             |               | \$3,356.55 |