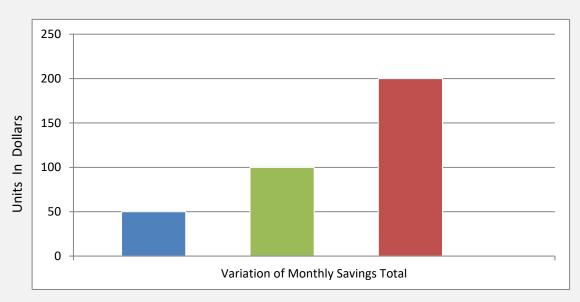

## WORKSHEET: CREATING A BUDGET THAT MAKES SENSE THROUGH THE USE OF THE BANK STATEMENTS

|   |                                           | INSTRUCTIONS: From your bank statements, categorize each expense in the appropriate spa |                |            |            |         |         |             |                    |
|---|-------------------------------------------|-----------------------------------------------------------------------------------------|----------------|------------|------------|---------|---------|-------------|--------------------|
|   | Spending Category                         |                                                                                         | Expense Amount |            |            |         |         |             | Total              |
|   | Begin'g Bal Sav Statmnts                  |                                                                                         |                |            |            |         |         | \$21,000.00 | \$0.00             |
|   | Sav'gs Dep'st (Non 1-T D/xfers)           |                                                                                         |                |            |            |         |         |             | \$0.00             |
| * | Sav'gs Dep'st (1-T D/cash)                |                                                                                         |                |            |            |         |         |             | \$0.00             |
| * | Wthdrwls frm Sav'gs Acct                  |                                                                                         |                |            |            |         |         |             | \$0.00             |
|   | Begin'g Bal Chk Statmnts                  | \$350.60                                                                                |                |            |            |         |         |             | \$350.60           |
|   | Gross Income (bef taxes)                  | \$1,610.00                                                                              | \$1,400.00     | \$1,610.00 | \$1,400.00 |         |         |             | \$6,020.00         |
|   | Net Income (after taxes)                  | \$1,300.00                                                                              | \$1,110.00     | \$1,300.00 | \$1,110.00 |         |         |             | \$4,820.00         |
|   | Other Income <sub>(Non 1-T D/xfers)</sub> |                                                                                         |                |            |            |         |         |             | \$0.00             |
| * | Other Income <sub>(1-T D/cash)</sub>      |                                                                                         |                |            |            |         |         |             | \$0.00             |
|   | Omer 0.25                                 | \$98.02                                                                                 | \$82.40        | \$78.10    | \$72.14    | \$44.67 | \$45.69 | \$76.18     | \$497.20           |
|   | Tithes                                    | \$161.00                                                                                | \$140.00       | \$161.00   | \$140.00   |         |         |             | \$602.00           |
|   | Offering                                  |                                                                                         |                |            |            |         |         |             | \$0.00             |
|   | Seed                                      | \$10.00                                                                                 | \$10.00        | \$10.00    | \$10.00    | \$10.00 |         |             | \$50.00            |
|   | Savings (ded'td from Net)                 | \$70.00                                                                                 |                | \$70.00    |            |         | \$30.00 | \$30.00     | \$200.00           |
|   | Rent                                      | \$750.00                                                                                |                |            |            |         |         |             | \$750.00           |
|   | Mortgage                                  |                                                                                         |                |            |            |         |         |             | \$0.00             |
|   | Liabilities:                              |                                                                                         |                |            |            |         |         |             |                    |
|   | Auto                                      | \$248.00                                                                                |                |            |            |         |         |             | \$248.00           |
|   | Student loan                              | \$110.00                                                                                |                |            |            |         |         |             | \$110.00           |
|   | Personal loan                             |                                                                                         |                |            |            |         |         |             | \$0.00             |
|   | Credit Cards                              | \$30.00                                                                                 | \$25.00        | \$30.00    |            |         |         |             | \$85.00            |
| * | Other                                     |                                                                                         |                |            |            |         |         |             | \$0.00             |
|   | Utilities:                                |                                                                                         |                |            |            |         |         |             |                    |
|   | Home Phone                                |                                                                                         |                |            |            |         |         |             | \$0.00             |
|   | Cable TV                                  | \$120.13                                                                                |                |            |            |         |         |             | \$120.13           |
|   | Gas / Heat                                |                                                                                         |                |            |            |         |         |             | \$0.00             |
|   | Electric                                  | \$125.00                                                                                |                |            |            |         |         |             | \$125.00           |
|   | Water & Sewer                             | \$23.00                                                                                 |                |            |            |         |         |             | \$23.00            |
| * | Internet                                  | \$35.00                                                                                 |                |            |            |         |         |             | \$35.00            |
| 4 | Other                                     |                                                                                         |                |            |            |         |         |             | \$0.00             |
|   | Mobile Device:                            | 4                                                                                       |                |            |            |         |         |             | 1                  |
| * | Cell Phone                                | \$60.00                                                                                 |                |            |            |         |         |             | \$60.00            |
|   | Other<br>Food:                            |                                                                                         |                |            |            |         |         |             | \$0.00             |
|   | Groceries / Persnl Itms                   | ¢200.00                                                                                 |                |            |            |         |         |             | ¢200.00            |
| * | Other                                     | \$300.00                                                                                |                |            |            |         |         |             | \$300.00<br>\$0.00 |
|   | Transportation:                           |                                                                                         |                |            |            |         |         |             | \$0.00             |
|   | Auto Insurance                            | \$65.00                                                                                 |                |            |            |         |         |             | \$65.00            |
|   | Gas                                       | \$62.00                                                                                 | \$68.00        |            |            |         |         |             | \$130.00           |
|   | Maintenance                               | \$82.00                                                                                 | 00.00          |            |            |         |         |             | \$130.00           |
|   | Public Transprt.                          | 755.42                                                                                  |                |            |            |         |         |             | \$0.00             |
| * | Other                                     |                                                                                         |                |            |            |         |         |             | \$0.00             |
|   | Medical / Health / Life                   |                                                                                         |                |            |            |         |         |             | \$5.00             |

## WORKSHEET: CREATING A BUDGET THAT MAKES SENSE THROUGH THE USE OF THE BANK STATEMENTS

|   | Spending Category    |          | 2021 11111 | xpense Amoi | 01 1112 27 11 | <br>Total  |
|---|----------------------|----------|------------|-------------|---------------|------------|
|   | Doctor's Visits      | \$48.00  |            |             |               | \$48.00    |
|   | Prescript/Medica     |          |            |             |               | \$0.00     |
|   | Life Insurances      | \$10.00  | \$40.00    |             |               | \$50.00    |
| * | Other                |          |            |             |               | \$0.00     |
|   | Child Care:          |          |            |             |               |            |
|   | Baby / Day Care      | \$220.00 |            |             |               | \$220.00   |
|   | Child Support        |          |            |             |               | \$0.00     |
|   | After School Prog.   |          |            |             |               | \$0.00     |
|   | School lunch         |          |            |             |               | \$0.00     |
|   | Children's Allowance |          |            |             |               | \$0.00     |
| * | Other                |          |            |             |               | \$0.00     |
|   | Clothing:            |          |            |             |               |            |
|   | Purchase             |          |            |             |               | \$0.00     |
|   | Dry cleaning         |          |            |             |               | \$0.00     |
|   | Laundry              |          |            |             |               | \$0.00     |
| * | Other                |          |            |             |               | \$0.00     |
|   | Bank Fees / Charges  |          |            |             |               |            |
| * | Overdraft Protection |          |            |             |               | \$0.00     |
| * | Overdraft Fees       |          |            |             |               | \$0.00     |
| * | Other                |          |            |             |               | \$0.00     |
|   | Daily Expenses       |          |            |             |               |            |
|   | Snacks               |          |            |             |               | \$0.00     |
|   | Eating Out           |          |            |             |               | \$0.00     |
|   | Cigarettes           |          |            |             |               | \$0.00     |
|   | Newspapers           |          |            |             |               | \$0.00     |
|   | Books/Magazines      |          |            |             |               | \$0.00     |
|   | Lottery tickets      |          |            |             |               | \$0.00     |
|   | Alcohol              |          |            |             |               | \$0.00     |
|   | Movies:              |          |            |             |               |            |
|   | Theatre              |          |            |             |               | \$0.00     |
|   | Netflix              |          |            |             |               | \$0.00     |
|   | Redbox               |          |            |             |               | \$0.00     |
|   | Entertainment        |          |            |             |               | \$0.00     |
|   | Hobbies / Pass-time  |          |            |             |               | \$0.00     |
|   | Animal Care          |          |            |             |               | \$0.00     |
| Ţ | Walk-around Money:   |          |            |             |               |            |
| * | ATM Withdrawals      | \$100.00 |            |             |               | \$100.00   |
| * | Cash from Grocer     |          |            |             |               | \$0.00     |
| ጥ | Other                |          |            |             |               | \$0.00     |
|   | Personal Care        |          |            |             |               | ,          |
|   | Hair                 |          |            |             |               | \$0.00     |
| * | Nails                |          |            |             |               | \$0.00     |
| ጥ | Other                |          |            |             |               | \$0.00     |
|   | Grand Total          |          |            |             |               | \$3,356.55 |