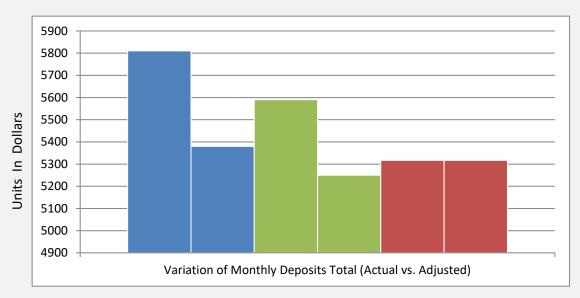

## WORKSHEET: CREATING A BUDGET THAT MAKES SENSE THROUGH THE USE OF THE BANK STATEMENTS

|   |                                           | INSTRUCTIONS: From your bank statements, categorize each expense in the appropriate spa |                |            |            |         |         |             |                    |
|---|-------------------------------------------|-----------------------------------------------------------------------------------------|----------------|------------|------------|---------|---------|-------------|--------------------|
|   | Spending Category                         |                                                                                         | Expense Amount |            |            |         |         |             | Total              |
|   | Begin'g Bal Sav Statmnts                  |                                                                                         |                |            |            |         |         | \$21,000.00 | \$0.00             |
|   | Sav'gs Dep'st (Non 1-T D/xfers)           |                                                                                         |                |            |            |         |         |             | \$0.00             |
| * | Sav'gs Dep'st (1-T D/cash)                |                                                                                         |                |            |            |         |         |             | \$0.00             |
| * | Wthdrwls frm Sav'gs Acct                  |                                                                                         |                |            |            |         |         |             | \$0.00             |
|   | Begin'g Bal Chk Statmnts                  | \$350.60                                                                                |                |            |            |         |         |             | \$350.60           |
|   | Gross Income (bef taxes)                  | \$1,610.00                                                                              | \$1,400.00     | \$1,610.00 | \$1,400.00 |         |         |             | \$6,020.00         |
|   | Net Income (after taxes)                  | \$1,300.00                                                                              | \$1,110.00     | \$1,300.00 | \$1,110.00 |         |         |             | \$4,820.00         |
|   | Other Income <sub>(Non 1-T D/xfers)</sub> |                                                                                         |                |            |            |         |         |             | \$0.00             |
| * | Other Income <sub>(1-T D/cash)</sub>      |                                                                                         |                |            |            |         |         |             | \$0.00             |
|   | Omer 0.25                                 | \$98.02                                                                                 | \$82.40        | \$78.10    | \$72.14    | \$44.67 | \$45.69 | \$76.18     | \$497.20           |
|   | Tithes                                    | \$161.00                                                                                | \$140.00       | \$161.00   | \$140.00   |         |         |             | \$602.00           |
|   | Offering                                  |                                                                                         |                |            |            |         |         |             | \$0.00             |
|   | Seed                                      | \$10.00                                                                                 | \$10.00        | \$10.00    | \$10.00    | \$10.00 |         |             | \$50.00            |
|   | Savings (ded'td from Net)                 | \$70.00                                                                                 |                | \$70.00    |            |         | \$30.00 | \$30.00     | \$200.00           |
|   | Rent                                      | \$750.00                                                                                |                |            |            |         |         |             | \$750.00           |
|   | Mortgage                                  |                                                                                         |                |            |            |         |         |             | \$0.00             |
|   | Liabilities:                              |                                                                                         |                |            |            |         |         |             |                    |
|   | Auto                                      | \$248.00                                                                                |                |            |            |         |         |             | \$248.00           |
|   | Student loan                              | \$110.00                                                                                |                |            |            |         |         |             | \$110.00           |
|   | Personal loan                             |                                                                                         |                |            |            |         |         |             | \$0.00             |
|   | Credit Cards                              | \$30.00                                                                                 | \$25.00        | \$30.00    |            |         |         |             | \$85.00            |
| * | Other                                     |                                                                                         |                |            |            |         |         |             | \$0.00             |
|   | Utilities:                                |                                                                                         |                |            |            |         |         |             |                    |
|   | Home Phone                                |                                                                                         |                |            |            |         |         |             | \$0.00             |
|   | Cable TV                                  | \$120.13                                                                                |                |            |            |         |         |             | \$120.13           |
|   | Gas / Heat                                |                                                                                         |                |            |            |         |         |             | \$0.00             |
|   | Electric                                  | \$125.00                                                                                |                |            |            |         |         |             | \$125.00           |
|   | Water & Sewer                             | \$23.00                                                                                 |                |            |            |         |         |             | \$23.00            |
| * | Internet                                  | \$35.00                                                                                 |                |            |            |         |         |             | \$35.00            |
| 4 | Other                                     |                                                                                         |                |            |            |         |         |             | \$0.00             |
|   | Mobile Device:                            | 4                                                                                       |                |            |            |         |         |             | 1                  |
| * | Cell Phone                                | \$60.00                                                                                 |                |            |            |         |         |             | \$60.00            |
|   | Other<br>Food:                            |                                                                                         |                |            |            |         |         |             | \$0.00             |
|   | Groceries / Persnl Itms                   | ¢200.00                                                                                 |                |            |            |         |         |             | ¢200.00            |
| * | Other                                     | \$300.00                                                                                |                |            |            |         |         |             | \$300.00<br>\$0.00 |
|   | Transportation:                           |                                                                                         |                |            |            |         |         |             | \$0.00             |
|   | Auto Insurance                            | \$65.00                                                                                 |                |            |            |         |         |             | \$65.00            |
|   | Gas                                       | \$62.00                                                                                 | \$68.00        |            |            |         |         |             | \$130.00           |
|   | Maintenance                               | \$82.00                                                                                 | 00.00          |            |            |         |         |             | \$130.00           |
|   | Public Transprt.                          | 755.42                                                                                  |                |            |            |         |         |             | \$0.00             |
| * | Other                                     |                                                                                         |                |            |            |         |         |             | \$0.00             |
|   | Medical / Health / Life                   |                                                                                         |                |            |            |         |         |             | \$5.00             |

## WORKSHEET: CREATING A BUDGET THAT MAKES SENSE THROUGH THE USE OF THE BANK STATEMENTS

|   | Spending Category    |          | 2021 11111 | xpense Amoi | 01 1112 27 11 | <br>Total  |
|---|----------------------|----------|------------|-------------|---------------|------------|
|   | Doctor's Visits      | \$48.00  |            |             |               | \$48.00    |
|   | Prescript/Medica     |          |            |             |               | \$0.00     |
|   | Life Insurances      | \$10.00  | \$40.00    |             |               | \$50.00    |
| * | Other                |          |            |             |               | \$0.00     |
|   | Child Care:          |          |            |             |               |            |
|   | Baby / Day Care      | \$220.00 |            |             |               | \$220.00   |
|   | Child Support        |          |            |             |               | \$0.00     |
|   | After School Prog.   |          |            |             |               | \$0.00     |
|   | School lunch         |          |            |             |               | \$0.00     |
|   | Children's Allowance |          |            |             |               | \$0.00     |
| * | Other                |          |            |             |               | \$0.00     |
|   | Clothing:            |          |            |             |               |            |
|   | Purchase             |          |            |             |               | \$0.00     |
|   | Dry cleaning         |          |            |             |               | \$0.00     |
|   | Laundry              |          |            |             |               | \$0.00     |
| * | Other                |          |            |             |               | \$0.00     |
|   | Bank Fees / Charges  |          |            |             |               |            |
| * | Overdraft Protection |          |            |             |               | \$0.00     |
| * | Overdraft Fees       |          |            |             |               | \$0.00     |
| * | Other                |          |            |             |               | \$0.00     |
|   | Daily Expenses       |          |            |             |               |            |
|   | Snacks               |          |            |             |               | \$0.00     |
|   | Eating Out           |          |            |             |               | \$0.00     |
|   | Cigarettes           |          |            |             |               | \$0.00     |
|   | Newspapers           |          |            |             |               | \$0.00     |
|   | Books/Magazines      |          |            |             |               | \$0.00     |
|   | Lottery tickets      |          |            |             |               | \$0.00     |
|   | Alcohol              |          |            |             |               | \$0.00     |
|   | Movies:              |          |            |             |               |            |
|   | Theatre              |          |            |             |               | \$0.00     |
|   | Netflix              |          |            |             |               | \$0.00     |
|   | Redbox               |          |            |             |               | \$0.00     |
|   | Entertainment        |          |            |             |               | \$0.00     |
|   | Hobbies / Pass-time  |          |            |             |               | \$0.00     |
|   | Animal Care          |          |            |             |               | \$0.00     |
| Ţ | Walk-around Money:   |          |            |             |               |            |
| * | ATM Withdrawals      | \$100.00 |            |             |               | \$100.00   |
| * | Cash from Grocer     |          |            |             |               | \$0.00     |
| ጥ | Other                |          |            |             |               | \$0.00     |
|   | Personal Care        |          |            |             |               | ,          |
|   | Hair                 |          |            |             |               | \$0.00     |
| * | Nails                |          |            |             |               | \$0.00     |
| ጥ | Other                |          |            |             |               | \$0.00     |
|   | Grand Total          |          |            |             |               | \$3,356.55 |