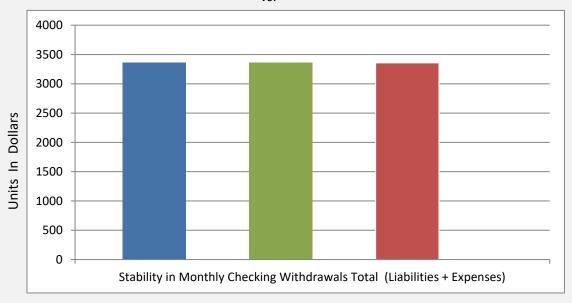

## WORKSHEET: CREATING A BUDGET THAT MAKES SENSE THROUGH THE USE OF THE BANK STATEMENTS

|   |                                           | INSTRUCTIONS: From your bank statements, categorize each expense in the appropriate spa |                |            |            |         |         |             |                    |
|---|-------------------------------------------|-----------------------------------------------------------------------------------------|----------------|------------|------------|---------|---------|-------------|--------------------|
|   | Spending Category                         |                                                                                         | Expense Amount |            |            |         |         |             | Total              |
|   | Begin'g Bal Sav Statmnts                  |                                                                                         |                |            |            |         |         | \$21,000.00 | \$0.00             |
|   | Sav'gs Dep'st (Non 1-T D/xfers)           |                                                                                         |                |            |            |         |         |             | \$0.00             |
| * | Sav'gs Dep'st (1-T D/cash)                |                                                                                         |                |            |            |         |         |             | \$0.00             |
| * | Wthdrwls frm Sav'gs Acct                  |                                                                                         |                |            |            |         |         |             | \$0.00             |
|   | Begin'g Bal Chk Statmnts                  | \$350.60                                                                                |                |            |            |         |         |             | \$350.60           |
|   | Gross Income (bef taxes)                  | \$1,610.00                                                                              | \$1,400.00     | \$1,610.00 | \$1,400.00 |         |         |             | \$6,020.00         |
|   | Net Income (after taxes)                  | \$1,300.00                                                                              | \$1,110.00     | \$1,300.00 | \$1,110.00 |         |         |             | \$4,820.00         |
|   | Other Income <sub>(Non 1-T D/xfers)</sub> |                                                                                         |                |            |            |         |         |             | \$0.00             |
| * | Other Income <sub>(1-T D/cash)</sub>      |                                                                                         |                |            |            |         |         |             | \$0.00             |
|   | Omer 0.25                                 | \$98.02                                                                                 | \$82.40        | \$78.10    | \$72.14    | \$44.67 | \$45.69 | \$76.18     | \$497.20           |
|   | Tithes                                    | \$161.00                                                                                | \$140.00       | \$161.00   | \$140.00   |         |         |             | \$602.00           |
|   | Offering                                  |                                                                                         |                |            |            |         |         |             | \$0.00             |
|   | Seed                                      | \$10.00                                                                                 | \$10.00        | \$10.00    | \$10.00    | \$10.00 |         |             | \$50.00            |
|   | Savings (ded'td from Net)                 | \$70.00                                                                                 |                | \$70.00    |            |         | \$30.00 | \$30.00     | \$200.00           |
|   | Rent                                      | \$750.00                                                                                |                |            |            |         |         |             | \$750.00           |
|   | Mortgage                                  |                                                                                         |                |            |            |         |         |             | \$0.00             |
|   | Liabilities:                              |                                                                                         |                |            |            |         |         |             |                    |
|   | Auto                                      | \$248.00                                                                                |                |            |            |         |         |             | \$248.00           |
|   | Student loan                              | \$110.00                                                                                |                |            |            |         |         |             | \$110.00           |
|   | Personal loan                             |                                                                                         |                |            |            |         |         |             | \$0.00             |
|   | Credit Cards                              | \$30.00                                                                                 | \$25.00        | \$30.00    |            |         |         |             | \$85.00            |
| * | Other                                     |                                                                                         |                |            |            |         |         |             | \$0.00             |
|   | Utilities:                                |                                                                                         |                |            |            |         |         |             |                    |
|   | Home Phone                                |                                                                                         |                |            |            |         |         |             | \$0.00             |
|   | Cable TV                                  | \$120.13                                                                                |                |            |            |         |         |             | \$120.13           |
|   | Gas / Heat                                |                                                                                         |                |            |            |         |         |             | \$0.00             |
|   | Electric                                  | \$125.00                                                                                |                |            |            |         |         |             | \$125.00           |
|   | Water & Sewer                             | \$23.00                                                                                 |                |            |            |         |         |             | \$23.00            |
| * | Internet                                  | \$35.00                                                                                 |                |            |            |         |         |             | \$35.00            |
| 4 | Other                                     |                                                                                         |                |            |            |         |         |             | \$0.00             |
|   | Mobile Device:                            | 4                                                                                       |                |            |            |         |         |             | 1                  |
| * | Cell Phone                                | \$60.00                                                                                 |                |            |            |         |         |             | \$60.00            |
|   | Other<br>Food:                            |                                                                                         |                |            |            |         |         |             | \$0.00             |
|   | Groceries / Persnl Itms                   | ¢200.00                                                                                 |                |            |            |         |         |             | ¢200.00            |
| * | Other                                     | \$300.00                                                                                |                |            |            |         |         |             | \$300.00<br>\$0.00 |
|   | Transportation:                           |                                                                                         |                |            |            |         |         |             | \$0.00             |
|   | Auto Insurance                            | \$65.00                                                                                 |                |            |            |         |         |             | \$65.00            |
|   | Gas                                       | \$62.00                                                                                 | \$68.00        |            |            |         |         |             | \$130.00           |
|   | Maintenance                               | \$82.00                                                                                 | 00.00          |            |            |         |         |             | \$130.00           |
|   | Public Transprt.                          | 755.42                                                                                  |                |            |            |         |         |             | \$0.00             |
| * | Other                                     |                                                                                         |                |            |            |         |         |             | \$0.00             |
|   | Medical / Health / Life                   |                                                                                         |                |            |            |         |         |             | \$5.00             |

## WORKSHEET: CREATING A BUDGET THAT MAKES SENSE THROUGH THE USE OF THE BANK STATEMENTS

|   | Spending Category    |          | 2021 11111 | xpense Amoi | 01 1112 27 11 | <br>Total  |
|---|----------------------|----------|------------|-------------|---------------|------------|
|   | Doctor's Visits      | \$48.00  |            |             |               | \$48.00    |
|   | Prescript/Medica     |          |            |             |               | \$0.00     |
|   | Life Insurances      | \$10.00  | \$40.00    |             |               | \$50.00    |
| * | Other                |          |            |             |               | \$0.00     |
|   | Child Care:          |          |            |             |               |            |
|   | Baby / Day Care      | \$220.00 |            |             |               | \$220.00   |
|   | Child Support        |          |            |             |               | \$0.00     |
|   | After School Prog.   |          |            |             |               | \$0.00     |
|   | School lunch         |          |            |             |               | \$0.00     |
|   | Children's Allowance |          |            |             |               | \$0.00     |
| * | Other                |          |            |             |               | \$0.00     |
|   | Clothing:            |          |            |             |               |            |
|   | Purchase             |          |            |             |               | \$0.00     |
|   | Dry cleaning         |          |            |             |               | \$0.00     |
|   | Laundry              |          |            |             |               | \$0.00     |
| * | Other                |          |            |             |               | \$0.00     |
|   | Bank Fees / Charges  |          |            |             |               |            |
| * | Overdraft Protection |          |            |             |               | \$0.00     |
| * | Overdraft Fees       |          |            |             |               | \$0.00     |
| * | Other                |          |            |             |               | \$0.00     |
|   | Daily Expenses       |          |            |             |               |            |
|   | Snacks               |          |            |             |               | \$0.00     |
|   | Eating Out           |          |            |             |               | \$0.00     |
|   | Cigarettes           |          |            |             |               | \$0.00     |
|   | Newspapers           |          |            |             |               | \$0.00     |
|   | Books/Magazines      |          |            |             |               | \$0.00     |
|   | Lottery tickets      |          |            |             |               | \$0.00     |
|   | Alcohol              |          |            |             |               | \$0.00     |
|   | Movies:              |          |            |             |               |            |
|   | Theatre              |          |            |             |               | \$0.00     |
|   | Netflix              |          |            |             |               | \$0.00     |
|   | Redbox               |          |            |             |               | \$0.00     |
|   | Entertainment        |          |            |             |               | \$0.00     |
|   | Hobbies / Pass-time  |          |            |             |               | \$0.00     |
|   | Animal Care          |          |            |             |               | \$0.00     |
| Ţ | Walk-around Money:   |          |            |             |               |            |
| * | ATM Withdrawals      | \$100.00 |            |             |               | \$100.00   |
| * | Cash from Grocer     |          |            |             |               | \$0.00     |
| ጥ | Other                |          |            |             |               | \$0.00     |
|   | Personal Care        |          |            |             |               | ,          |
|   | Hair                 |          |            |             |               | \$0.00     |
| * | Nails                |          |            |             |               | \$0.00     |
| ጥ | Other                |          |            |             |               | \$0.00     |
|   | Grand Total          |          |            |             |               | \$3,356.55 |